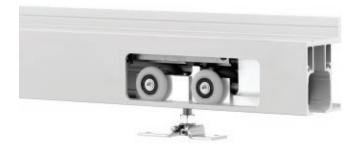

## **EASY CONNECT CATCH'N'CLOSE HANGERS**

CCS-993 Up to 200 lbs. [91 kg] per door

CCS-493 Up to 150 lbs. [68 kg] per door

For a quick and easy install, the CC-993 and CC-493 hangers are perfect for the job. The top plate is mounted to the top of the door and accepts the easy connect stud, therefore reducing installation time.

Our nylon wheels with precision ball bearings allow for smooth and quiet door operation. The Catch'N'Close closing system gently guides the door into position without any assistance.