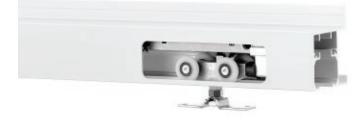

## **EASY CONNECT CATCH'N'CLOSE HANGERS**

CCS-993 Up to 200 lbs. [91 kg] per door

CCS-493 Up to 150 lbs. [68 kg] per door

For a quick and easy install, the CC-993 and CC-493 hangers are perfect for the job. The top plate is mounted to the top of the door and accepts the easy connect stud, therefore reducing installation time.

Our nylon wheels with precision ball bearings allow for smooth and quiet door operation. The Catch'N'Close closing system gently guides the door into position without any assistance.